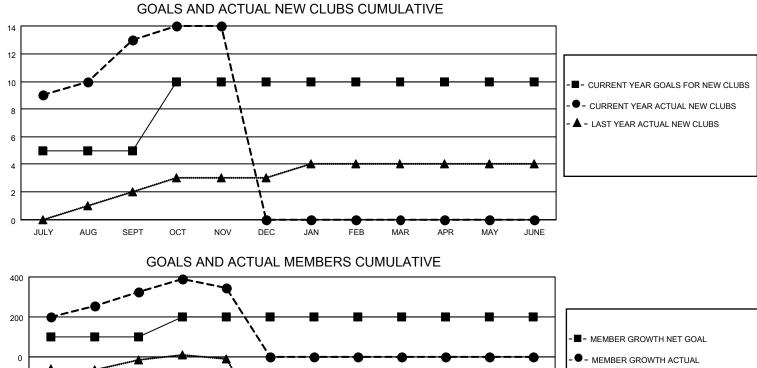

## LOCATION INDIA

District 321 D

Results as of: 11/30/2020

| Clubs                 |               |           |               | Members               |                           |                         |                                                    |  |  |
|-----------------------|---------------|-----------|---------------|-----------------------|---------------------------|-------------------------|----------------------------------------------------|--|--|
| RESULTS FOR 2020-2021 |               |           |               | RESULTS FOR 2020-2021 |                           |                         |                                                    |  |  |
| QUARTER               | NEW CLUB GOAL | NEW CLUBS | DROPPED CLUBS | QUARTER               | MEMBER GROWTH NET<br>GOAL | MEMBER GROWTH<br>ACTUAL | DROPPED<br>MEMBERS ACTUAL<br>(including transfers) |  |  |
| JULY/AUG/SEPT         | 5             | 13        | 0             | JULY/AUG/SEF          | РТ 100                    | 451                     | 108                                                |  |  |
| OCT/NOV/DEC           | 5             | 1         | 0             | OCT/NOV/DEC           | 100                       | 103                     | 79                                                 |  |  |
| JAN/FEB/MAR           | 0             | 0         | 0             | JAN/FEB/MAR           | 0                         | 0                       | 0                                                  |  |  |
| APR/MAY/JUNE          | 0             | 0         | 0             | APR/MAY/JUN           | E 0                       | 0                       | 0                                                  |  |  |