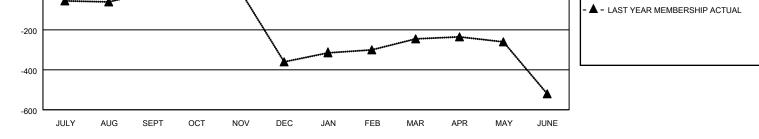

## LOCATION INDIA

District 321 D

Results as of: 11/30/2020

| Clubs                 |               |           |               | Members               |                           |                         |                                                    |  |  |
|-----------------------|---------------|-----------|---------------|-----------------------|---------------------------|-------------------------|----------------------------------------------------|--|--|
| RESULTS FOR 2020-2021 |               |           |               | RESULTS FOR 2020-2021 |                           |                         |                                                    |  |  |
| QUARTER               | NEW CLUB GOAL | NEW CLUBS | DROPPED CLUBS | QUARTER               | MEMBER GROWTH NET<br>GOAL | MEMBER GROWTH<br>ACTUAL | DROPPED<br>MEMBERS ACTUAL<br>(including transfers) |  |  |
| JULY/AUG/SEPT         | 5             | 13        | 0             | JULY/AUG/SEF          | РТ 100                    | 451                     | 108                                                |  |  |
| OCT/NOV/DEC           | 5             | 1         | 0             | OCT/NOV/DEC           | 100                       | 103                     | 79                                                 |  |  |
| JAN/FEB/MAR           | 0             | 0         | 0             | JAN/FEB/MAR           | 0                         | 0                       | 0                                                  |  |  |
| APR/MAY/JUNE          | 0             | 0         | 0             | APR/MAY/JUN           | E 0                       | 0                       | 0                                                  |  |  |